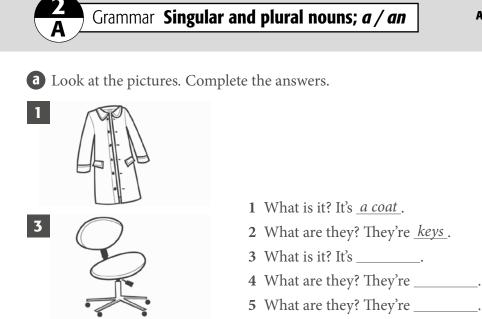

• Practice the conversations with a partner.

**6** What is it? It's \_\_\_\_\_.

**b** Look at the pictures. Write the questions and answers.

English -

Spanish

5

French -

German